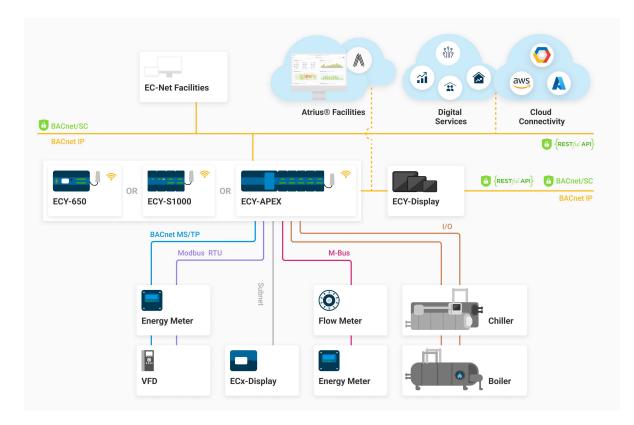

## **Eclypse Connected Controllers**

The ECY-S1000, ECY-APEX, and ECY-600 series controllers are advanced BACnet/IP connected devices designed to control a wide variety of HVAC equipment and plant room applications. Depending on the model, they can manage up to 320 I/Os, providing robust and scalable control solutions.

## ECY-650 Controller and ECx-Display

The ECY-650 series controller features an integrated full-color backlit display with a jog dial, while the ECx-Display is a portable, full-color backlit accessory that can be shared between controllers. Both provide direct access to key controller functions, enabling quick and easy real-time management of overrides, alarms, PID loops, schedules, calendars, weather data, and favorites.

## **Eclypse Display**

The IP-based capacitive multi-touch color display is an ideal user interface for a wide range of building systems and applications. From mechanical rooms to occupant interface, the Eclypse Display provides an on-premise interface to monitor and interact with an installed network of Eclypse and EC-Net devices or any other system that serves up modern graphical views over IP.