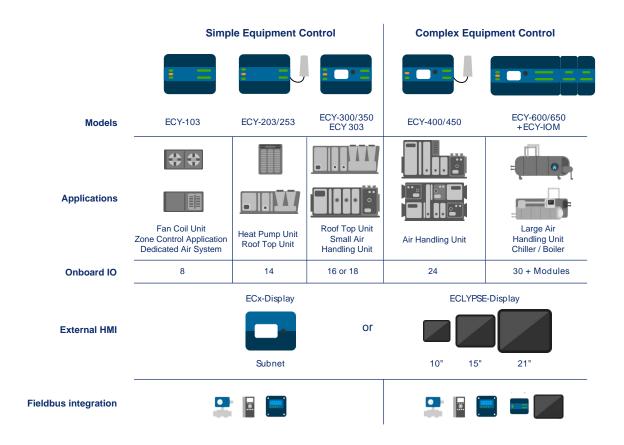

trol efficiently HPU, RTU, and AHU applications.
- Designed for IoT. Multiple networking options reduce installation costs and help with isolating networks.

- Integrated LCD Screen. An optional full-color backlit display with jog dial provides direct access to a wide range of controller functions.
- Improved Fieldbus Integration.

  More openness and flexibility towards fieldbus integration (licensed option for connectivity in Eclypse Facilities) on Eclypse controllers with an RS-485 port on more models.
- Open. Open platform for easy integration with 3<sup>rd</sup> party apps and systems.
- Secure. Cybersecure hardware that complies with the latest security standards for HVAC equipment controls.
- Future-ready. Powered by Eclypse Facilities.







## **Extended Range of Applications**



## Model Selection (ECY-400 Series)

Example: ECY-450-C25

| Se-<br>ries | Model                                                              | Connectivity                                           |
|-------------|--------------------------------------------------------------------|--------------------------------------------------------|
| ECY-        | 400: 24-Points, 24VAC/DC Power Supply, 12 UI, 12 UO                | -C0: default model if no connectivity is required      |
|             | 450: 24-Points, 24VAC/DC Power Supply, 12 UI, 12 UO, Color display |                                                        |
|             |                                                                    | -C1 C50: if connectivity is required (see table below) |

## Model Selection (ECY-600