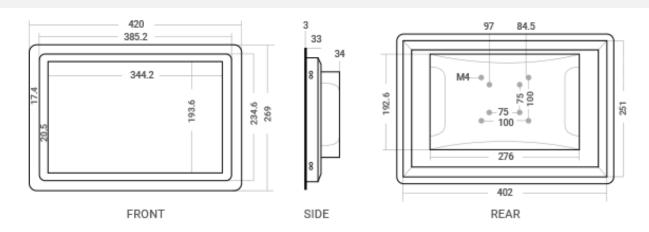

## Display

- Size 15,6"
- Aspect Ratio 16:9
- Resolution 1920x1080
- Contrast 1000:1
- Luminance 300 nit, up to 1000 nit
- Response time 5 ms
- Active Area (mm) 344.2x193.6
- Display colors 16,7 M (8-bit)
- View angle 89/89/89/89
- 10-point capacitive touch screen

# Housing

- Dimension: 420,0x269,0x70,0 mm (16,535x10,591x2,756 in)
- Construction: Aluminum alloy enclosure, color black
- Bezel thickness 3 mm (0,118 in)