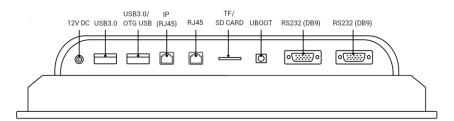

/SD Card
- 2x RS232
- USB 3.0 and USB 3.0/OTG USB

#### Interface

• Built-in 7 languages - English, French, German, Spanish, Chinese, Italian, Russian

#### **Power**

- Power supply: 110-240 V AC (12V DC), 50/60 Hz
- Power consumption: ≤ 30
- Power standby: ≤ 1.5 W
- Power supply adapters: EU, UK or US

#### Installation

- Compatible with VESA
- For embedding installation
- Wall mounting

# Housing

- Dimension: 420,0x269,0x70,0 mm (16,535x10,591x2,756 in)
- Construction: Aluminum alloy enclosure, color black
- Bezel thickness 3 mm (0,118 in)

#### **Environment**

- Operating temperature: -10°C to 60°C (14°F to 140°F)
- Storage temperature: -10°C to 60°C (14°F to 140°F)
- Operation humidity: 10% to 80%
- Storage humidity: 10% to 90%
- Ingress Protection Rating: IP65 for front panel