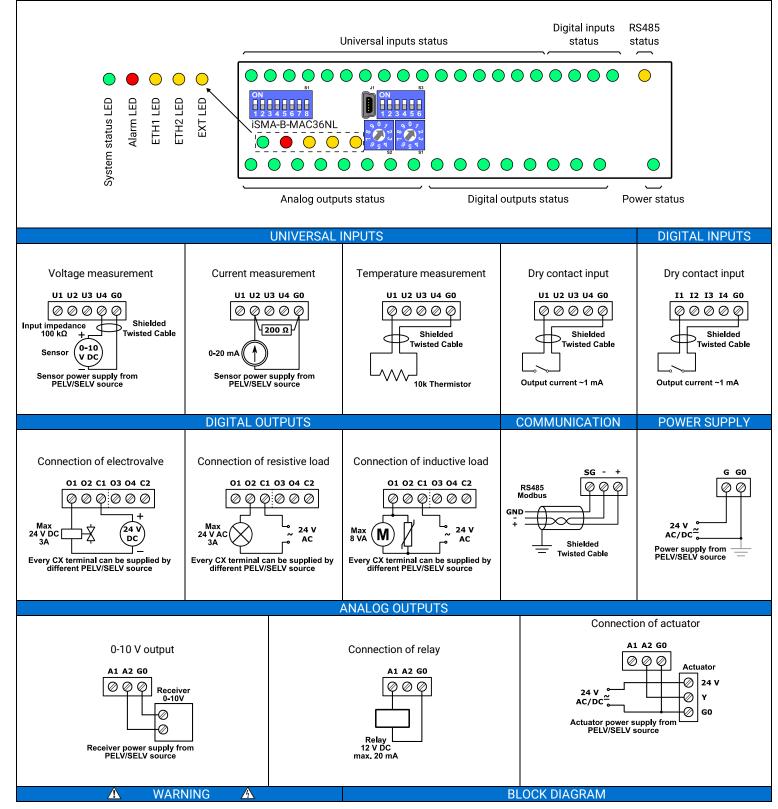

## iSMA-B-MAC36NL

| SPECIFICATION      |                                                                               |                    |                    |
|--------------------|-------------------------------------------------------------------------------|--------------------|--------------------|
| Power Supply       | DC: 24 V ± 20%, 14 W; AC: 24 V ± 20%, 24 VA                                   |                    |                    |
| Universal Inputs   | 16x voltage, current, resistance, temperature measurement, dry contact inputs |                    |                    |
| Digital Inputs     | 4x dry contact inputs, high-speed pulse counter up to 100 Hz                  |                    |                    |
| Digital Outputs    | 8x relay outputs;                                                             | AC maximum ratings | DC maximum ratings |
|                    | Resistive load                                                                | 3 A @ 230 V AC     | 3 A @ 30 V DC      |
|                    | Inductive load                                                                | 75 VA @ 230 V AC   | 30 W @ 30 V DC     |
| Analog Outputs     | 8x 0-10 V DC outputs, maximum load up to 20 mA                                |                    |                    |
| Processor          | Multicore Cortex-A Series ARM Processor                                       |                    |                    |
| Interfaces         | 2x 10/100 Ethernet, 1x RS485 (half duplex, optoisolated), 2x USB (1x Host, 1x |                    |                    |
|                    | OTG), HDMI, optional extension - second RS485 (half duplex, optoisolated)     |                    |                    |
| Ingress Protection | IP30 - for indoor installation                                                |                    |                    |
| Temperature        | Operating: 0°C to 50°C (32°F to 122°F);                                       |                    |                    |
|                    | Storage -40°C to 85°C (-40°F to 185°F)                                        |                    |                    |
| Relative Humidity  | 5 to 95% RH (without condensation)                                            |                    |                    |
| Connectors         | Removable screw terminals, separable 2.5 mm <sup>2</sup> (18 – 12 AWG)        |                    |                    |
| Dimensions         | 160 x 111 x 62 mm (6,3" x 4,4" x 2,45")                                       |                    |                    |
| Mounting           | DIN rail mounting (DIN EN 50022 norm)                                         |                    |                    |
| Housing material   | Plastic, self-extinguishing PC/ABS                                            |                    |                    |
| TOP PANEL          |                                                                               |                    |                    |