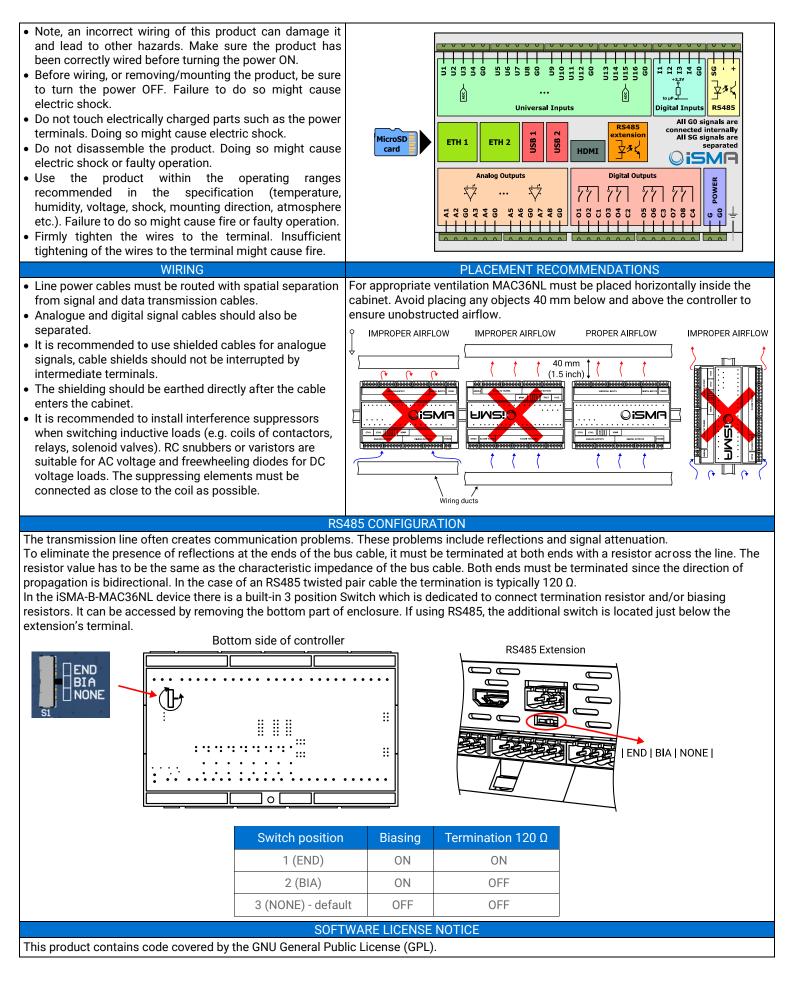

## iSMA-B-MAC36NL

| SPECIFICATION      |                                                                               |                    |                    |
|--------------------|-------------------------------------------------------------------------------|--------------------|--------------------|
| Power Supply       | DC: 24 V ± 20%, 14 W; AC: 24 V ± 20%, 24 VA                                   |                    |                    |
| Universal Inputs   | 16x voltage, current, resistance, temperature measurement, dry contact inputs |                    |                    |
| Digital Inputs     | 4x dry contact inputs, high-speed pulse counter up to 100 Hz                  |                    |                    |
| Digital Outputs    | 8x relay outputs;                                                             | AC maximum ratings | DC maximum ratings |
|                    | Resistive load                                                                | 3 A @ 230 V AC     | 3 A @ 30 V DC      |
|                    | Inductive load                                                                | 75 VA @ 230 V AC   | 30 W @ 30 V DC     |
| Analog Outputs     | 8x 0-10 V DC outputs, maximum load up to 20 mA                                |                    |                    |
| Processor          | Multicore Cortex-A Series ARM Processor                                       |                    |                    |
| Interfaces         | 2x 10/100 Ethernet, 1x RS485 (half duplex, optoisolated), 2x USB (1x Host, 1x |                    |                    |
|                    | OTG), HDMI, optional extension - second RS485 (half duplex, optoisolated)     |                    |                    |
| Ingress Protection | IP30 - for indoor installation                                                |                    |                    |
| Temperature        | Operating: 0°C to 50°C (32°F to 122°F);                                       |                    |                    |
|                    | Storage -40°C to 85°C (-40°F to 185°F)                                        |                    |                    |
| Relative Humidity  | 5 to 95% RH (without condensation)                                            |                    |                    |
| Connectors         | Removable screw terminals, separable 2.5 mm <sup>2</sup> (18 – 12 AWG)        |                    |                    |
| Dimensions         | 160 x 111 x 62 mm (6,3" x 4,4" x 2,45")                                       |                    |                    |
| Mounting           | DIN rail mounting (DIN EN 50022 norm)                                         |                    |                    |
| Housing material   | Plastic, self-extinguishing PC/ABS                                            |                    |                    |
| TOP PANEL          |                                                                               |                    |                    |